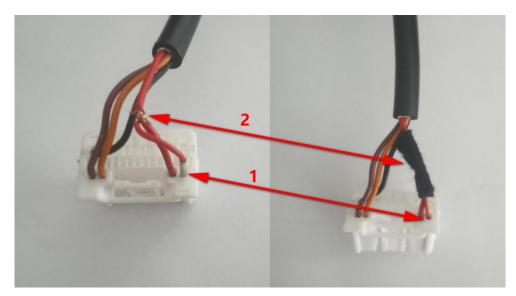

## **Background**

COROLLA 4A supports 4A proximity key programming.

TOYOTA-27 supports 4A, 8A-A9, 8A-AA...proximity key programming.

TOYOTA-27, replaced COROLLA 4A in CAN DIRECT KIT, is the upgraded version of COROLLA 4A. Comparing with COROLLA 4A, TOYOTA-27 has one more power cable.(Pls refer to pics below )

Pic 1(TOYOTA-27)

Pic 2(COROLLA 4A)

**Instructions for upgrading COROLLA 4A into TOYOTA-27** 

1.Remove the heat shrink tube part as pic below from COROLLA 4A

2.Break the insulation of the red wire harness (power wire) and find matched DuPont line (female).