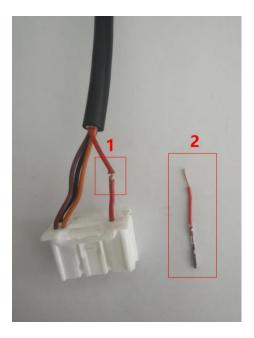

Pic 1(TOYOTA-27)

Pic 2(COROLLA 4A)

**Instructions for upgrading COROLLA 4A into TOYOTA-27** 

1.Remove the heat shrink tube part as pic below from COROLLA 4A

2.Break the insulation of the red wire harness (power wire) and find matched DuPont line (female).

3.Connect the DuPont line (female) to the point of the red wire harness (power cable) as pic below.

4.Insert the DuPont cable into the No. 4 hole as pic below and protect it with insulating tape to avoid short circuit.