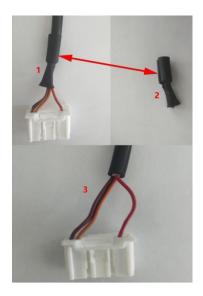

Pic 1(TOYOTA-27)

Pic 2(COROLLA 4A)

**Instructions for upgrading COROLLA 4A into TOYOTA-27** 

1.Remove the heat shrink tube part as pic below from COROLLA 4A

2.Break the insulation of the red wire harness (power wire) and find matched DuPont line (female).