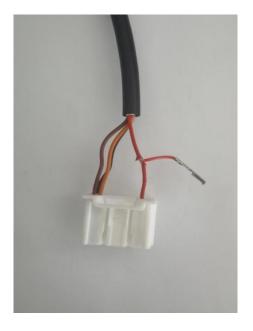

3.Connect the DuPont line (female) to the point of the red wire harness (power cable) as pic below.

4.Insert the DuPont cable into the No. 4 hole as pic below and protect it with insulating tape to avoid short circuit.