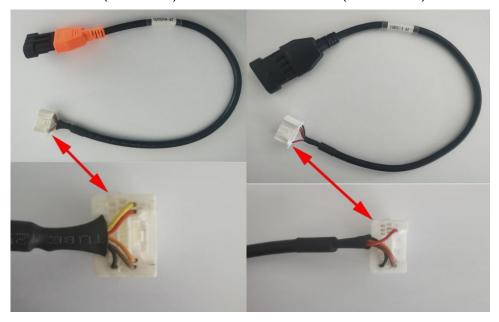

## **Background**

COROLLA 4A supports 4A proximity key programming.

TOYOTA-27 supports 4A, 8A-A9, 8A-AA...proximity key programming.

TOYOTA-27, replaced COROLLA 4A in CAN DIRECT KIT, is the upgraded version of COROLLA 4A. Comparing with COROLLA 4A, TOYOTA-27 has one more power cable.(Pls refer to pics below )

Pic 1(TOYOTA-27)

Pic 2(COROLLA 4A)

**Instructions for upgrading COROLLA 4A into TOYOTA-27** 

1.Remove the heat shrink tube part as pic below from COROLLA 4A

2.Break the insulation of the red wire harness (power wire) and find matched DuPont line (female).