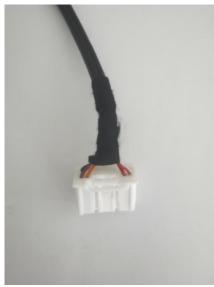

Pic 1(TOYOTA-27)

Pic 2(COROLLA 4A)

**Instructions for upgrading COROLLA 4A into TOYOTA-27** 

1.Remove the heat shrink tube part as pic below from COROLLA 4A

2.Break the insulation of the red wire harness (power wire) and find matched DuPont line (female).